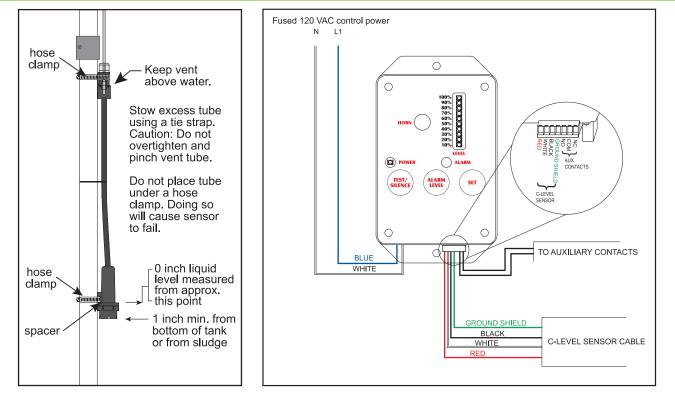

kg            |
| 1031425        | SJE Level Monitor™ CL w/C-Level™ CL40 sensor  | 1.22 meters<br>(4 feet)  | 60.96 meters<br>(200 feet) | 3.18 kg            |
| 1036842        | SJE Level Monitor™ CL w/C-Level™ CL100 sensor | 3.05 meters<br>(10 feet) | 6 meters<br>(20 feet)      | 1.62 kg            |
| 1036844        | SJE Level Monitor™ CL w/C-Level™ CL100 sensor | 3.05 meters<br>(10 feet) | 12.19 meters<br>(40 feet)  | 1.90 kg            |
| 1036845        | SJE Level Monitor™ CL w/C-Level™ CL100 sensor | 3.05 meters<br>(10 feet) | 24.38 meters<br>(80 feet)  | 2.49 kg            |
| 1036846        | SJE Level Monitor™ CL w/C-Level™ CL100 sensor | 3.05 meters<br>(10 feet) | 60.96 meters<br>(200 feet) | 3.40 kg            |

## SEE INTERNATIONAL PRICE BOOK FOR LIST PRICING.

## WIRING