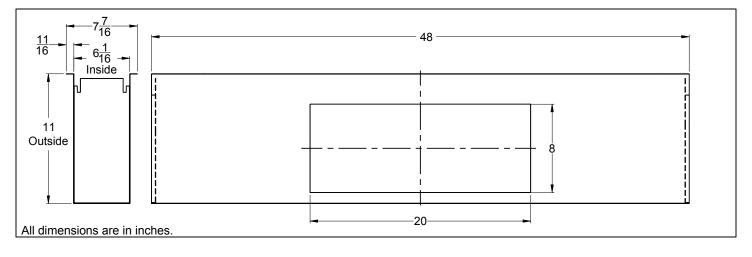

## **General Description**

- Titus TAF-L-R is a fixed linear bar diffuser plenum for underfloor perimeter return applications.
- The TAF-L-R is designed to be integrated with the CT-TAF-L linear bar grille (see CT-TAF-L submittal for more information).
- Installs into the CT-TAF-L from the top surface. Removal of the flooring is not required.
- The TAF-L-R return plenum drops into perimeter slot and sits on top of the raised floor tile (by others) and a perimeter angle.
- 20" x 8" flanged inlet can be used for ducted or non-ducted applications.
- The TAF-L-R plenum is constructed of galvanized steel.