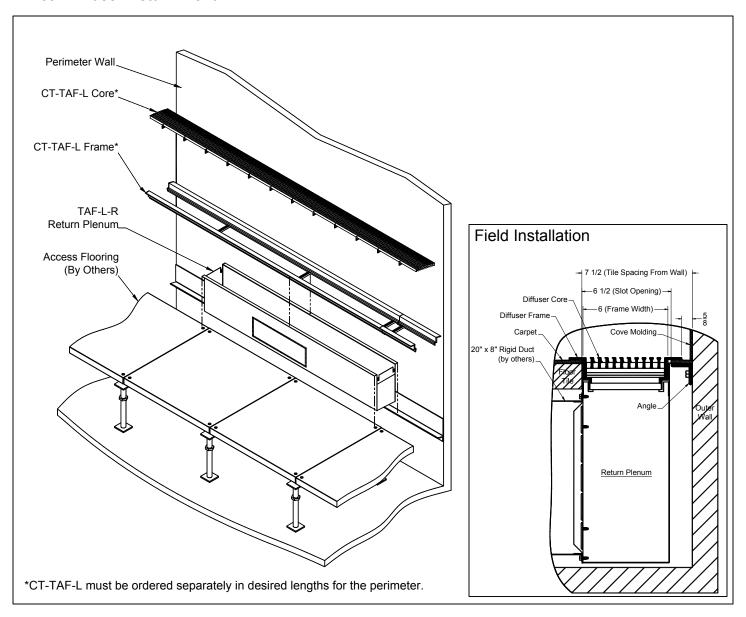

## **General Description**

- Titus TAF-L-R is a fixed linear bar diffuser plenum for underfloor perimeter return applications.
- The TAF-L-R is designed to be integrated with the CT-TAF-L linear bar grille (see CT-TAF-L submittal for more information).
- Installs into the CT-TAF-L from the top surface. Removal of the flooring is not required.
- The TAF-L-R return plenum drops into perimeter slot and sits on top of the raised floor tile (by others) and a perimeter angle.
- 20" x 8" flanged inlet can be used for ducted or non-ducted applications.
- The TAF-L-R plenum is constructed of galvanized steel.